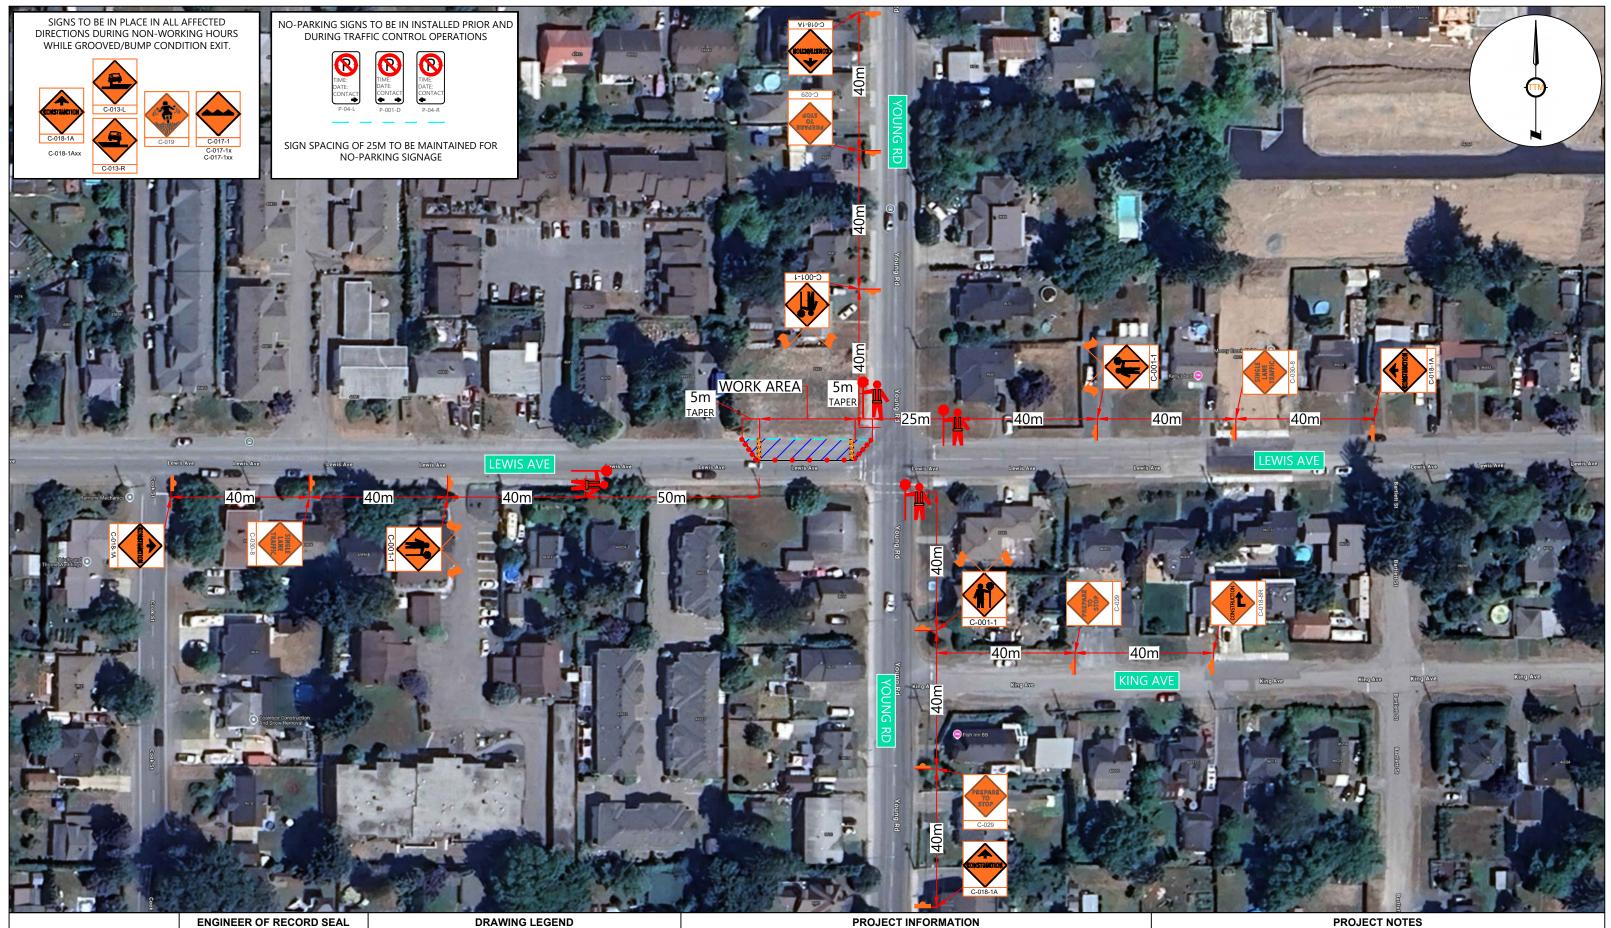

|                                          | ENGINEER OF RECORD SEAL | DRAWING LEGEND        |                                            | PROJECT INFORMATION                 |                                              |                   |                                                | PROJECT NOTES                  |                                                     |                            |     |
|------------------------------------------|-------------------------|-----------------------|--------------------------------------------|-------------------------------------|----------------------------------------------|-------------------|------------------------------------------------|--------------------------------|-----------------------------------------------------|----------------------------|-----|
| TRIO TRAFFIC                             |                         | Advanced Warning Sign | No Parking Zone                            | CLIENT                              | BLACKRETE                                    | TMM PROJECT NO.   | 25-0075                                        | DATE(S):                       |                                                     | SIDEWALK IMPACTED          | NO  |
| MANAGEMENT LTD.                          | TCP/ Flagger            |                       | Truck Route                                | LOCATION                            | CITY OF CHILLIWACK 9663 YOUNG RD             | DWG. NO.          | DWG 01                                         | OPERATING HOUR(S)/<br>DURATION | : TO:                                               | CROSSWALK IMPACTED         | NO  |
|                                          |                         |                       | Closed Sidewalk/Crosswalk Pedestrian Route | TMP TITLE                           | SINGLE LANE ALTERNATING TRAFFIC - WB CLOSURE | REV. NO.          | REV 00                                         | SPEED ZONE (KM/H)              | 50 KM/H                                             | BUS ROUTE IMPACTED         | NO  |
|                                          |                         | Class 1 Barricade     | Detour Route - Bike                        | SITE CONTACT<br>(NAME/ NUMBER)      | KIRK ROBERTS/ (604) 831-3724                 | DATE              | 2025-07-10                                     | TRAFFIC<br>SPECIFICATIONS      | 2020 Traffic Management Manual for Work on Roadways | BUS STOP IMPACTED          | N/A |
| info@triotraffic.ca   www.triotraffic.ca | N/A                     | Barricade Flasher     | Detour Route - Vehicle                     | MUNICIPAL CONTACT<br>(NAME/ NUMBER) |                                              | DESIGNER/ DRAFTER | HAMADOUN ISSABRE -<br>604.300.3565 - SN1083543 | SCALE                          | 0m 5m 10m 20m 30m                                   | PARKING METERS<br>AFFECTED | TBD |